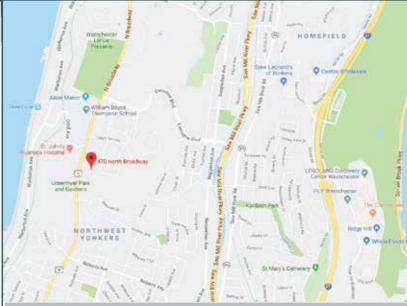

## **FEATURES**

- → 4,400 SF full unit, lower level space
- → Suitable for Medical, Dental or Professional use
- → Ample parking
- → Covered drop-off
- → On-site building management
- $\rightarrow$  ADA compliant building
- → Located directly opposite St. Johns Hospital
- $\rightarrow$  Call for pricing

## <u>ACCESS</u>

- → Minutes to Saw Mill Parkway and all other local highways
- → Easy access to local bus lines