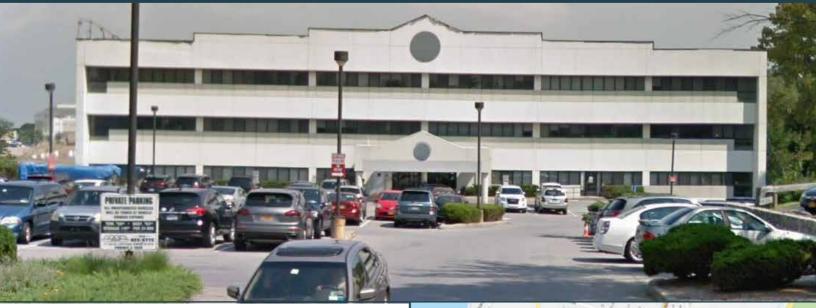

## Medical/Dental Office Space **FOR SALE OR LEASE**

EXCLUSIVE LISTING

## **FEATURES**

- → 4,400 SF full unit, lower level space
- → Suitable for Medical, Dental or Professional use
- → Ample parking
- → Covered drop-off
- → On-site building management
- $\rightarrow$  ADA compliant building
- → Located directly opposite St. Johns Hospital
- $\rightarrow$  Call for pricing